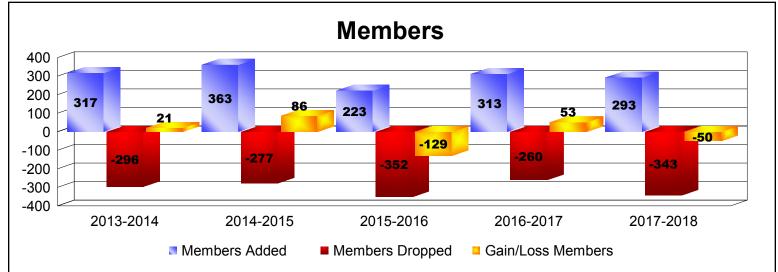

District 2 A2

As of June 2018 Cumulative

| Year      | New<br>Clubs | Dropped<br>Clubs | Gain/<br>Loss<br>Clubs | New<br>Members | Charter<br>Members | Reinstate<br>Members | Transfer<br>Members | Total<br>Member<br>Added | Total<br>Members<br>Dropped | Gain/<br>Loss<br>Members |
|-----------|--------------|------------------|------------------------|----------------|--------------------|----------------------|---------------------|--------------------------|-----------------------------|--------------------------|
| 2013-2014 | 2            | -1               | 1                      | 225            | 65                 | 16                   | 11                  | 317                      | -296                        | 21                       |
| 2014-2015 | 3            | 0                | 3                      | 245            | 85                 | 21                   | 12                  | 363                      | -277                        | 86                       |
| 2015-2016 | 1            | 0                | 1                      | 181            | 28                 | 6                    | 8                   | 223                      | -352                        | -129                     |
| 2016-2017 | 0            | -1               | -1                     | 300            | 2                  | 5                    | 6                   | 313                      | -260                        | 53                       |
| 2017-2018 | 1            | 0                | 1                      | 238            | 35                 | 2                    | 18                  | 293                      | -343                        | -50                      |
| Average   | 1            | 0                | 1                      | 238            | 43                 | 10                   | 11                  | 302                      | -306                        | -4                       |