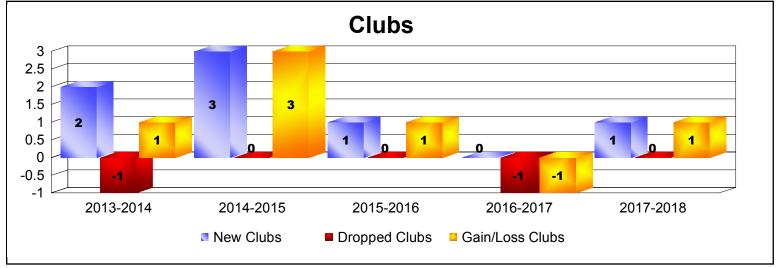

District 2 A2

As of June 2018 Cumulative

| Year      | New<br>Clubs | Dropped<br>Clubs | Gain/<br>Loss<br>Clubs | New<br>Members | Charter<br>Members | Reinstate<br>Members | Transfer<br>Members | Total<br>Member<br>Added | Total<br>Members<br>Dropped | Gain/<br>Loss<br>Members |
|-----------|--------------|------------------|------------------------|----------------|--------------------|----------------------|---------------------|--------------------------|-----------------------------|--------------------------|
| 2013-2014 | 2            | -1               | 1                      | 225            | 65                 | 16                   | 11                  | 317                      | -296                        | 21                       |
| 2014-2015 | 3            | 0                | 3                      | 245            | 85                 | 21                   | 12                  | 363                      | -277                        | 86                       |
| 2015-2016 | 1            | 0                | 1                      | 181            | 28                 | 6                    | 8                   | 223                      | -352                        | -129                     |
| 2016-2017 | 0            | -1               | -1                     | 300            | 2                  | 5                    | 6                   | 313                      | -260                        | 53                       |
| 2017-2018 | 1            | 0                | 1                      | 238            | 35                 | 2                    | 18                  | 293                      | -343                        | -50                      |
| Average   | 1            | 0                | 1                      | 238            | 43                 | 10                   | 11                  | 302                      | -306                        | -4                       |